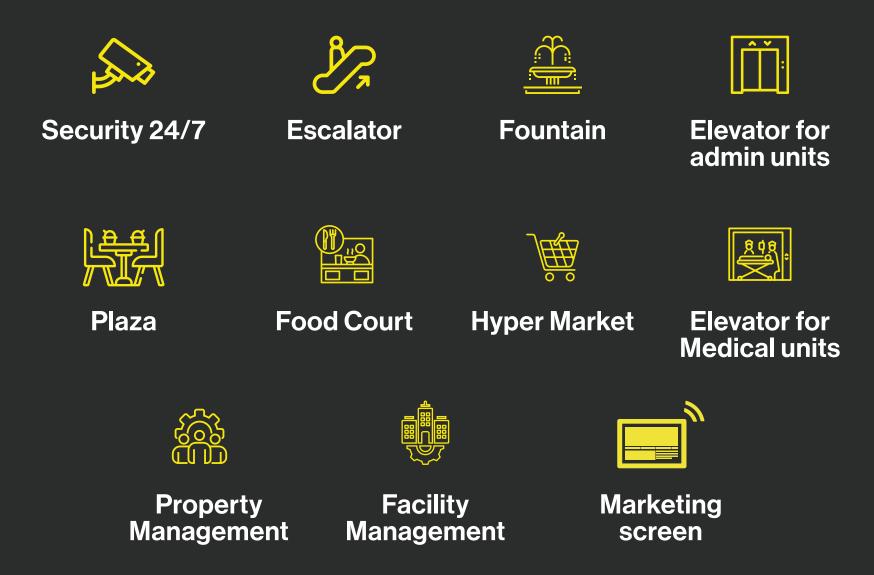

### (Facilities & Amenities)

EVERY SPACE IS SEEN

## Facilities & Amenities

You can see a range of exceptional facilities designed for convenience and functionality.

#### The commercial areas

are strategically placed for visibility, ensuring they can be easily seen by passersby. Additionally,

#### the administrative offices and medical spaces are

equipped with modern amenities, creating an inviting atmosphere for all who visit.