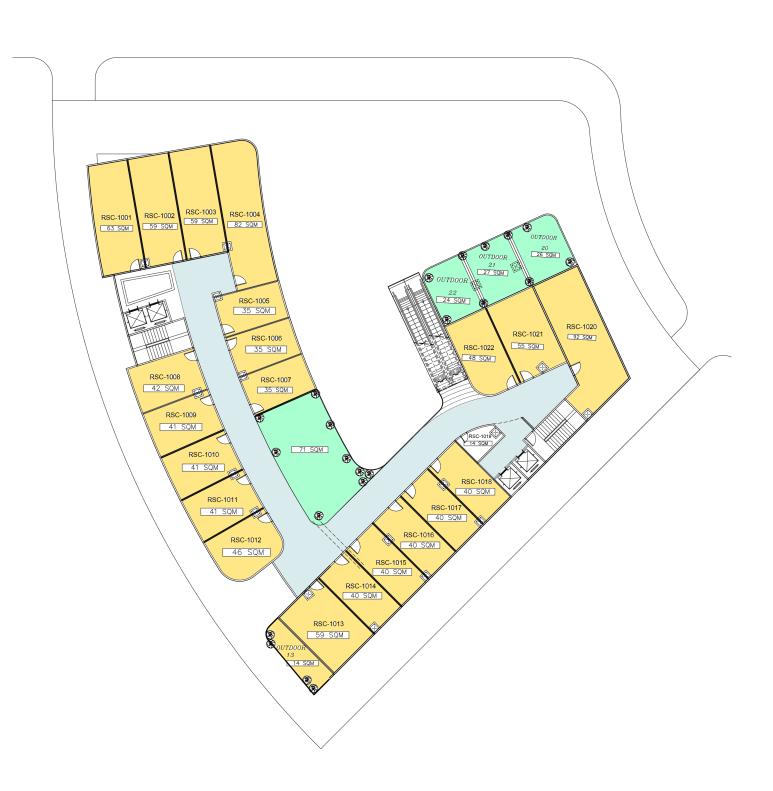

## Second floor

(Offices)

Spaces start from (35m)

PROJECT TYPE

### **Second & Third floor** (Clinics)

Spaces start from (35m)

EVERY SPACE IS SEEN

PROJECT TYPE