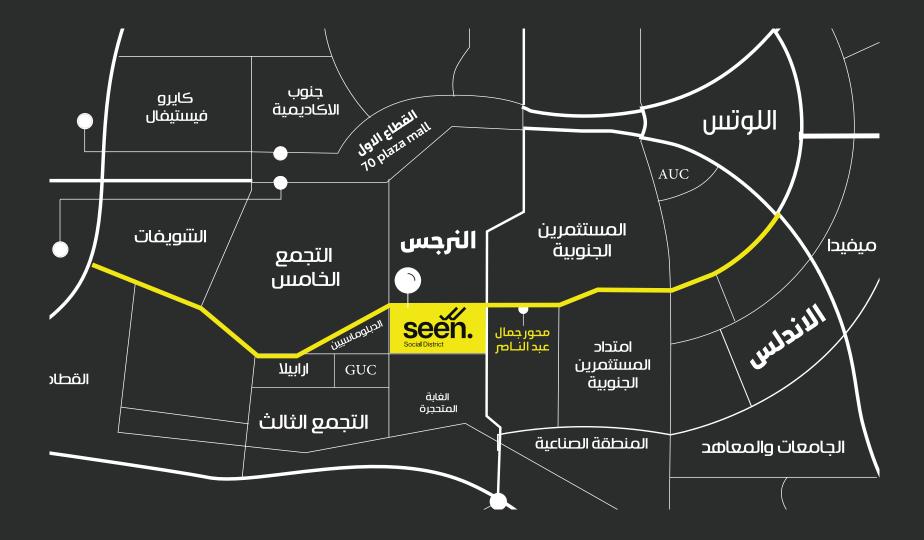

### Location Is Seen

The prime location of **SEEN** is truly exceptional featuring a front-facing view along Gamal Abdel Nasser Axis.

This important axis which connect between Ring road and bin Zayed Axis

#### The most important roads and main axis length

20 Km 17 Km 20 Km

• 90th North

90th South

Gamal Abdel Nasser Axis

From the ring road

From Ain Sokhna Road

- Diplomats Compound
- Arabella Compound
- Katameya Creeks Compound
- GUC