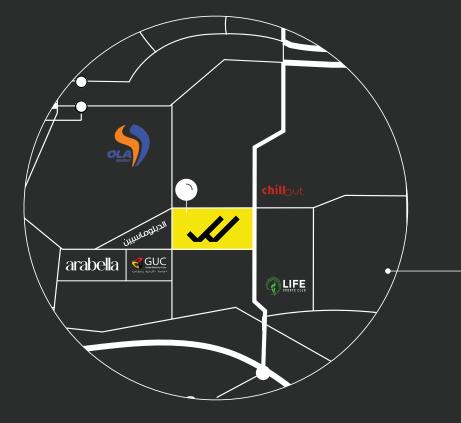

vites you to look inside,

7

REJANEG.COM



# **Revealing a world of endless possibilities**

8

SEEN SOCIAL DISTRICT

#### with everything visible, every moment is within reach

# Social District

Seen

# **Behind The**

The concept conveys the idea of visibility and presence.

It suggests that the project is not just a place you go to, but a place where you are noticed. This aligns with the idea that the project design and location make it impossible to miss.

### Location Is Seen

The prime location of **SEEN** is truly exceptional featuring a front-facing view along Gamal Abdel Nasser Axis.

This important axis which connect between Ring road and bin Zayed Axis



#### The most important roads and main axis length

20 Km 17 Km 20 Km

• 90th North

90th South

Gamal Abdel Nasser Axis







From the ring road

From Ain Sokhna Road

# Population density in the area



New Narges

**1,600** Projects

• Narges Buildings

695

Buildings

• Narges Villas

2,579 villas

- Diplomats Compound
- Arabella Compound
- Katameya Creeks Compound
- GUC

#### what you see is only the beginning,

#### and being seen is everything.

#### Watch them, see you

This design allows you to enjoy the panoramic view of everything happening outside while you're inside.



#### محور جمال عبد النـاص



The project features a striking front-facing view along Gamal Abdel Nasser Axis, with distinctive side facades overlooking the Champs-Élysées. This creates a dynamic interaction between the interior and exterior.

MARAS

AUSHE

MAZAO

AIMOND

**JEV AD** 

PARKING

#### Retail, Offices, Clinics

21

PA