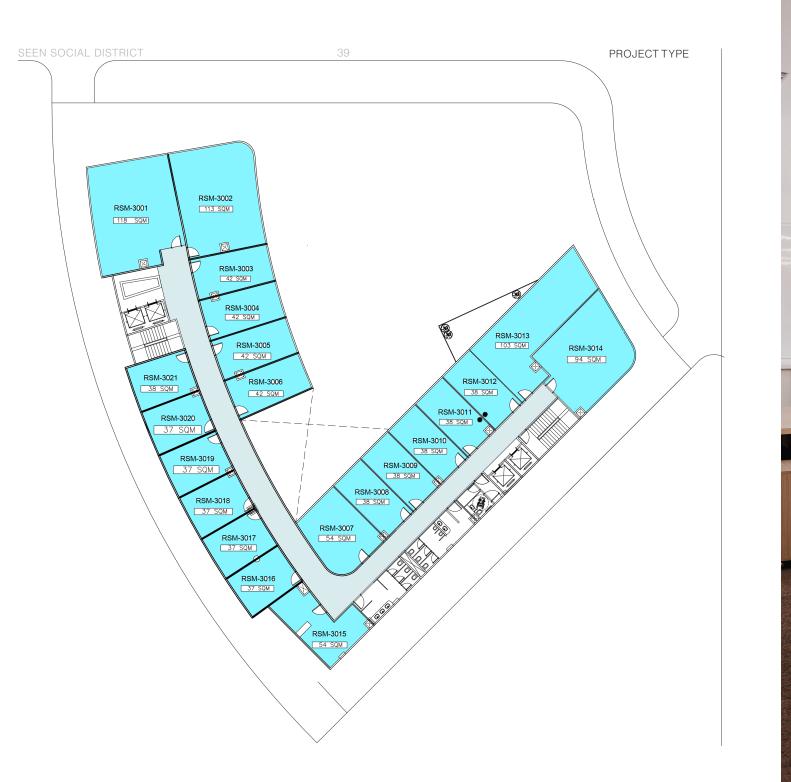

TYPE** 

# **2** Basements

(Parking)

PARKING





# Lower Ground Ground Floor 1st floor (Retail)

Spaces start from (35m)

**PROJECT TYPE** 





# El7a2iiiii, I got this cool T-shirt from seen



#### • Lower Ground (Market-Food court)

Spaces start from (35m)







#### • Ground Floor

Spaces start from (35m)





#### 1st Floor

Spaces start from (35m)











PROJECT TYPE

## Second floor

(Offices)

Spaces start from (35m)



PROJECT TYPE

#### OFFICES

## -Where is the meeting? -it's...right here, where every space is seen *J*

SEEN SOCIAL DISTRICT



PROJECT TYPE

### **Second & Third floor** (Clinics)

Spaces start from (35m)

EVERY SPACE IS SEEN

PROJECT TYPE



# You ok? Come to my clinic if you feel sick, iam waiting you at seen.

**REJANEG.COM** 



EVERY SPACE IS SEEN











## **Project Spaces**

#### Commercial start from

## (35m)

Administrative start from (35m)

Medical start from





Ciller.

- Mintell

REAL

1

T



JOLY

ESSENE

SEEN SOCIAL DISTRICT

## Nothing goes unnoticed.





46

### (Facilities & Amenities)

EVERY SPACE IS SEEN

## Facilities & Amenities

You can see a range of exceptional facilities designed for convenience and functionality.



#### The commercial areas

are strategically placed for visibility, ensuring they can be easily seen by passersby. Additionally,

#### the administrative offices and medical spaces are

equipped with modern amenities, creating an inviting atmosphere for all who visit.





## Project Consultants

#### Engineering Consultant (Moharram Backhoum)

Architectural Consultant (Smarch)

5

Marketing