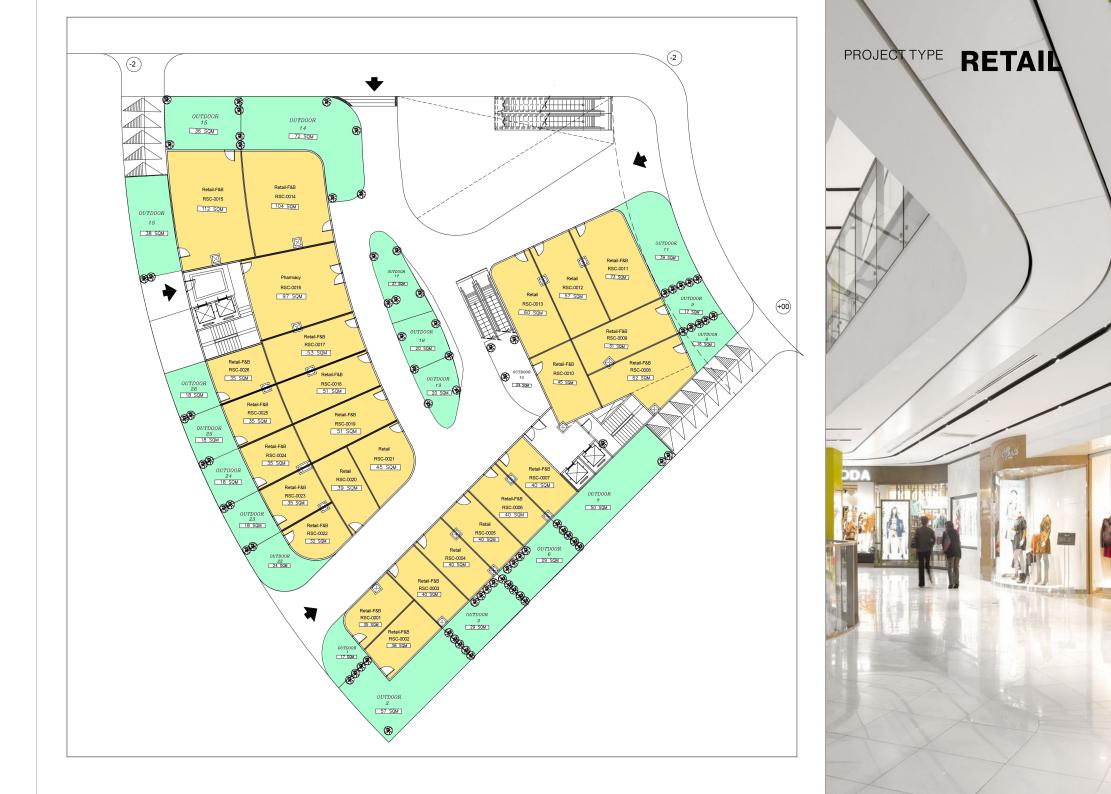

# Lower Ground Ground Floor 1st floor (Retail)

Spaces start from (35m)

**PROJECT TYPE** 

#### • Lower Ground (Market-Food court)

Spaces start from (35m)

#### • Ground Floor

Spaces start from (35m)

#### 1st Floor

Spaces start from (35m)

PROJECT TYPE