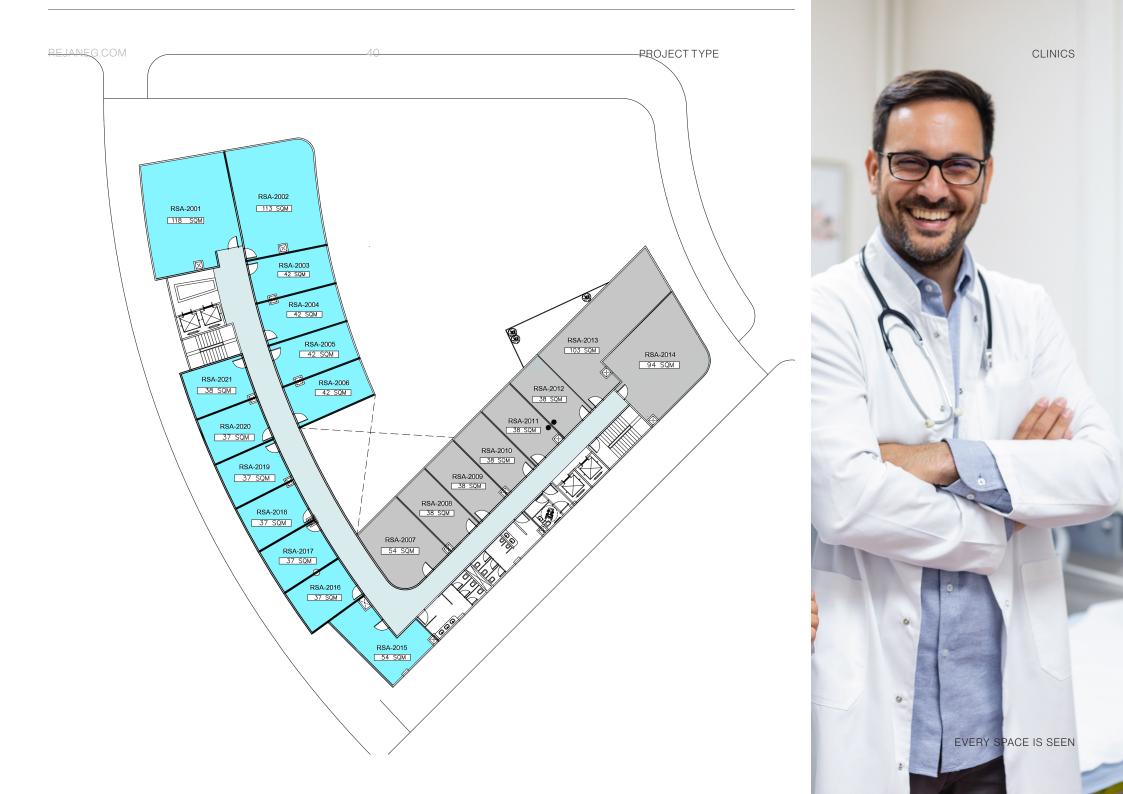

### **Second & Third floor** (Clinics)

Spaces start from (35m)

EVERY SPACE IS SEEN

PROJECT TYPE

# You ok? Come to my clinic if you feel sick, iam waiting you at seen.

**REJANEG.COM** 

EVERY SPACE IS SEEN