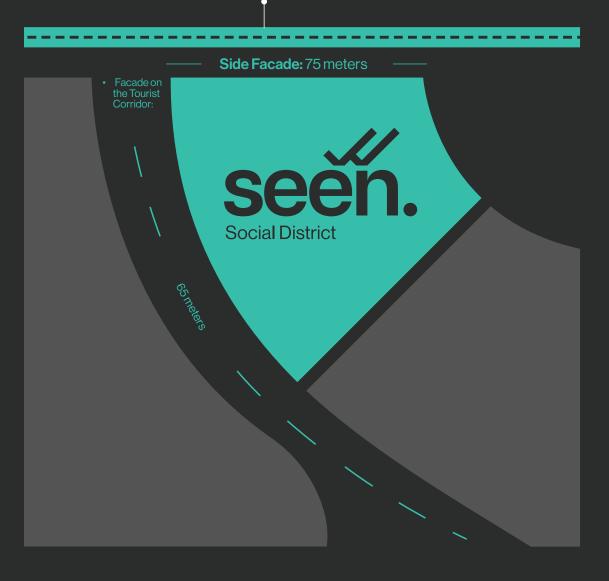

#### محور جمال عبد النـاص

The project features a striking front-facing view along Gamal Abdel Nasser Axis, with distinctive side facades overlooking the Champs-Élysées. This creates a dynamic interaction between the interior and exterior.