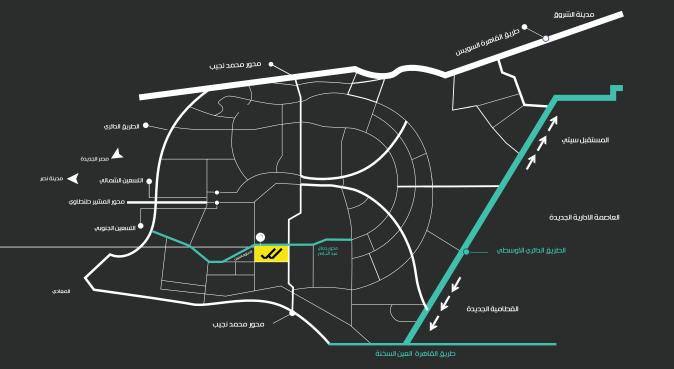

### Location Is Seen

The prime location of **SEEN** is truly exceptional featuring a front-facing view along Gamal Abdel Nasser Axis.

This important axis which connect between Ring road and bin Zayed Axis

#### The most important roads and main axis length

20 Km 17 Km 20 Km

• 90th North

90th South

Gamal Abdel Nasser Axis

From the ring road

From Ain Sokhna Road