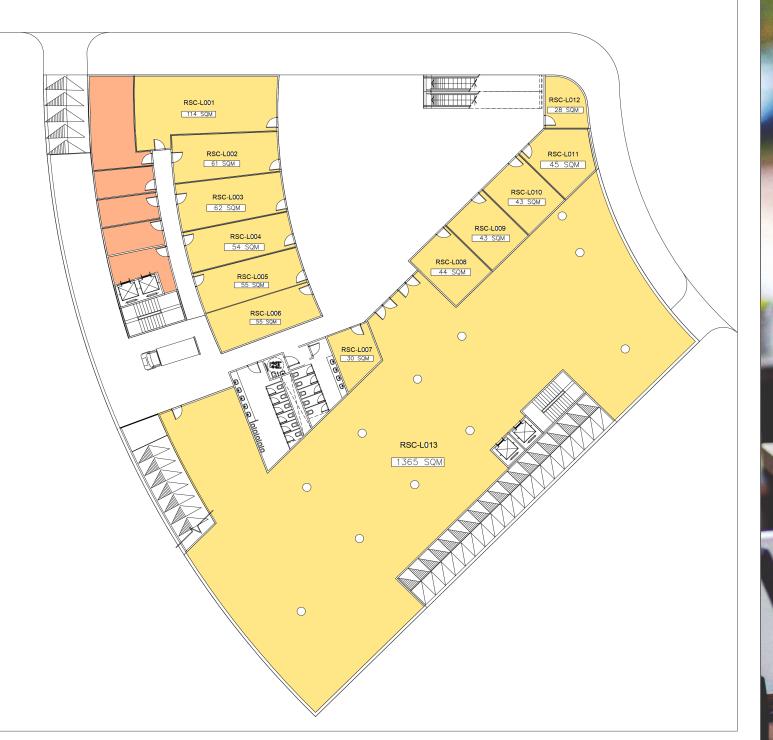

# Lower Ground Ground Floor 1st floor (Retail)

Spaces start from (35m)

**PROJECT TYPE** 

#### • Lower Ground (Market-Food court)

Spaces start from (35m)

#### • Ground Floor

Spaces start from (35m)

#### 1st Floor

Spaces start from (35m)

PROJECT TYPE

## **Project Spaces**

#### Commercial start from