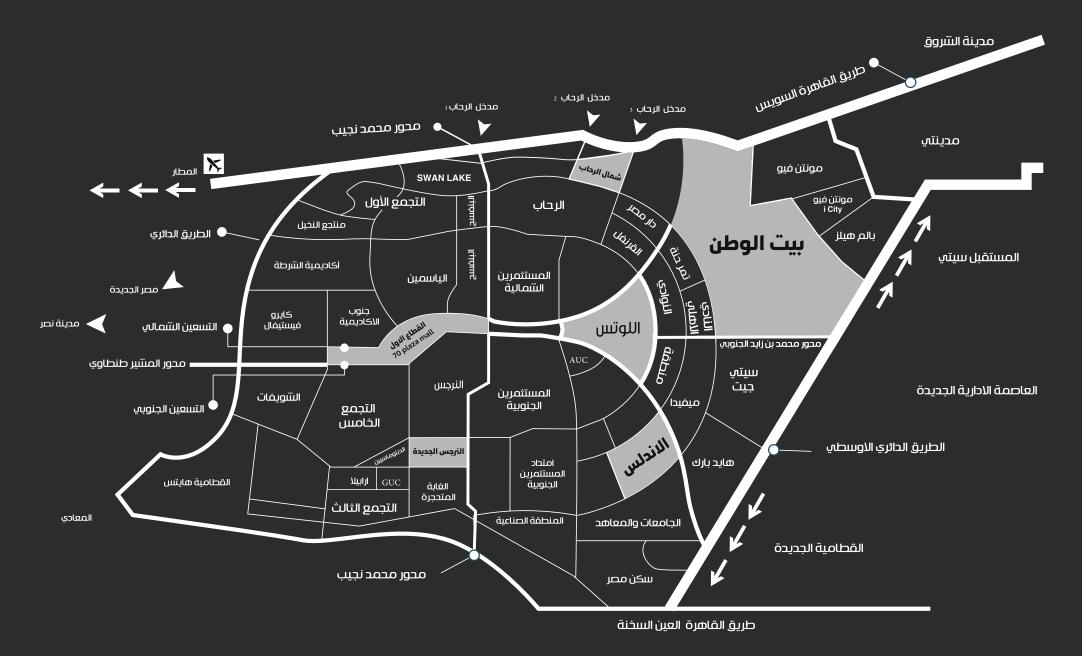

### Location Is Seen

The prime location of **SEEN** is truly exceptional featuring a front-facing view along Gamal Abdel Nasser Axis.

This important axis which connect between Ring road and bin Zayed Axis

#### The most important roads and main axis length

20 Km 17 Km 20 Km

• 90th North

90th South

Gamal Abdel Nasser Axis

From the ring road

From Ain Sokhna Road

# Population density in the area

New Narges

**1,600** Projects

• Narges Buildings

695

Buildings

• Narges Villas

2,579 villas

- Diplomats Compound
- Arabella Compound
- Katameya Creeks Compound
- GUC